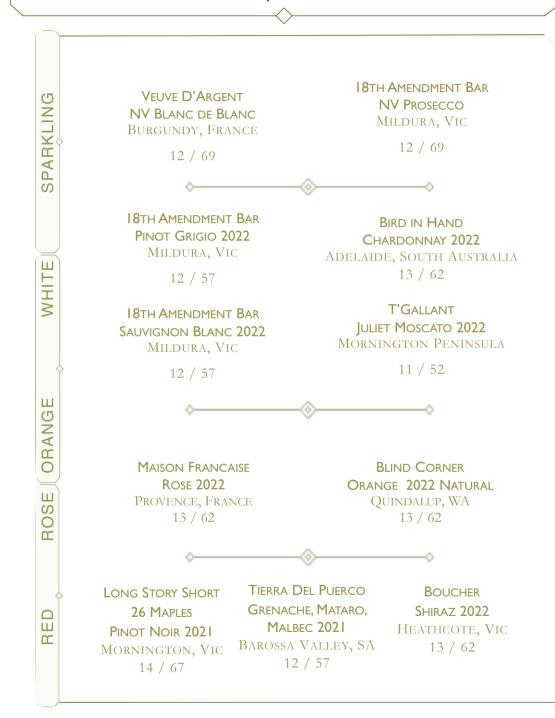

-----------------------------------------------------|---------------------------------------------------------------|----|
| 11 | Brick Lane<br>Backyarder Lager<br>Dandenong, VIC. 3.5%           | Wolf of the Willows<br>Extra Pale Ale<br>Mordialloc, VIC 4.7% | 12 |
| 10 | Sidewinder<br>Non Alc Hazy Pale Ale<br>Dandenong, VIC 0.5%       | Molly Rose<br>Skylight IPA<br>Collingwood, Vic 5.7%           | 13 |
| 11 | La Sirene<br>Urban Pale Ale<br>Alphington, VIC %                 | Deeds<br>High Street Stout<br><sup>Glen Iris, Vic 5.0%</sup>  | 12 |
| 12 | Killer Sprocket<br>Pale Ale<br>Bayswater, VIC 4.5%               | Kaiju<br>Golden Axe<br>Apple Cider<br>Huntingdale, VIC 5.2%   | 12 |

Lover of Craft Beer?

POA

Ask the staff what our rotating craft beer is!

### SPARKLING, WHITE & RED



# Rare Bottlings

OVER THE YEARS WE HAVE COLLECTED A HANDFUL OF RARE BOTTLES THAT WE WOULD LIKE TO SHARE, MANY OF THESE ARE "ONE OFF" BOTTLES THAT WILL NOT BE REPLACED ONCE CONSUMED SO DON'T MISS OUT.

#### PER 30ML SERVE

|                    |     | WHISK(E)Y                         |          |                     |             |
|--------------------|-----|-----------------------------------|----------|---------------------|-------------|
|                    |     | OCTOMORE 12.2                     | 55       |                     |             |
|                    |     | GLENDEVRON 16YO                   | 15       | 0                   |             |
| AMERICAN WHISKEY   |     | GLENFIDDICH G/CRU                 | 55       | COGNAC / ARMAGNAC   |             |
| ANGELS ENVY R